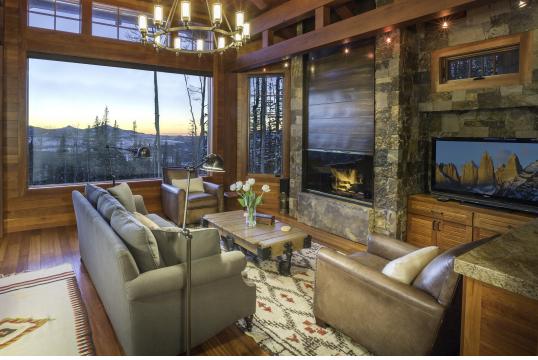

## THE RIDGE ON THE SLOPES

## 4 BR 5 BA \$3,900,000

Once you've ascended to The Ridge, experience the new standard in ski-in/skiout living. This home was built to flawlessly integrate luxury construction with its slopeside environment. Brilliantly designed to incorporate glass, metal and wood accents with high ceilings, large windows, abundant decks and premium convenience, this model of contemporary style exemplifies true mountain living.