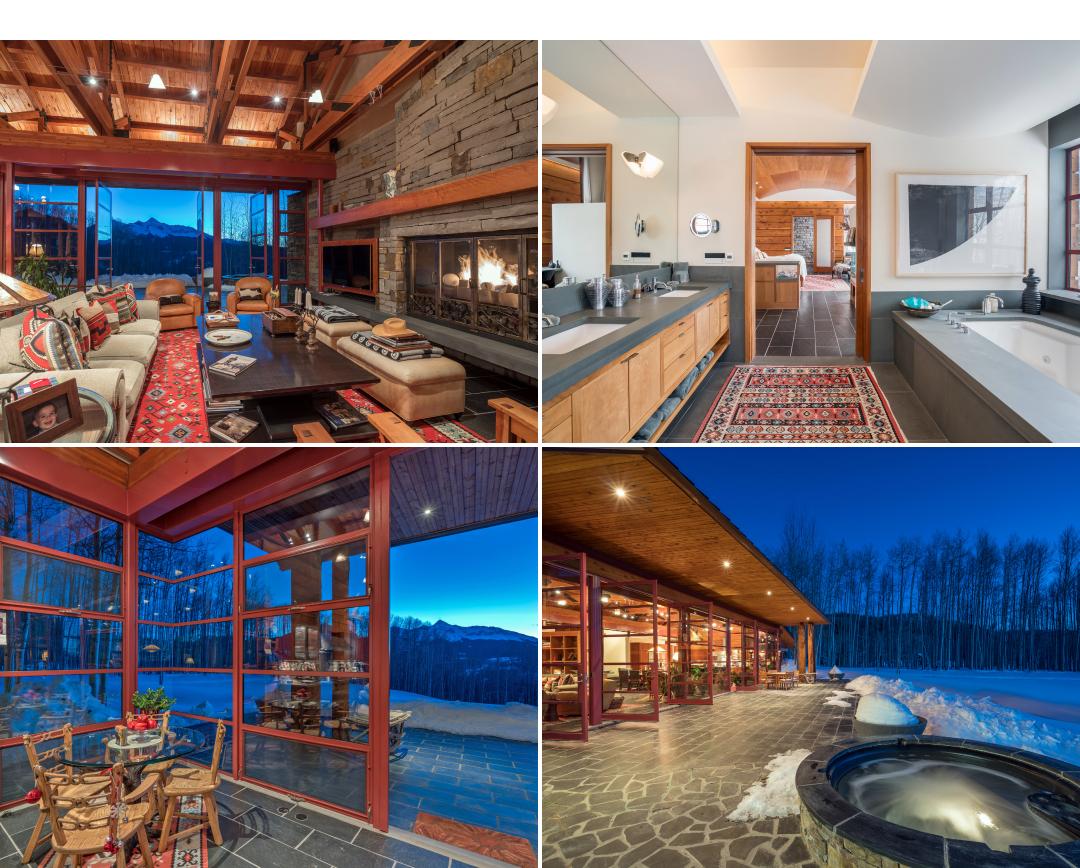

## **MODERN MASTERPIECE IN THE SAN JUANS**

Truly spectacular in every way, this masterpiece of contemporary design speaks volumes with its architectural brilliance, unsurpassed craftsmanship and intrinsic relationship to its surrounding environment. With expansive patios and high windows every room is bathed in natural light, creating a seamless transition from indoor living to outdoor experience. Sitting on over 10 acres, experience dramatic views, ultimate location and ideal privacy.

### 4 BR 7 BA 10+ ACRES

Perched atop a hillside overlooking Wilson Peak and San Sophia Ridge, enjoy peaceful quiet in a picturesque setting. The outdoors are pulled inside by giant sliding glass doors. Elegant stone floors lay beneath vaulted wood ceilings. Natural light and large patios make this home ideal for both entertaining and sharing a quiet evening basking in the silence of the mountains.