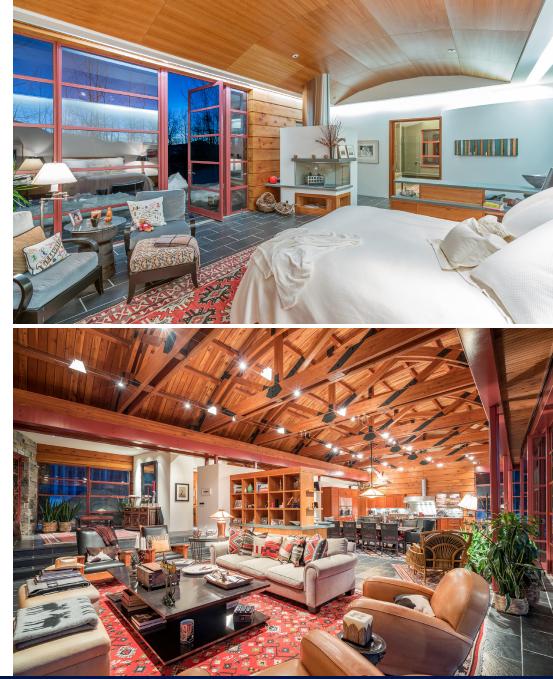

## **MODERN MASTERPIECE IN THE SAN JUANS**

Truly spectacular in every way, this masterpiece of contemporary design speaks volumes with its architectural brilliance, unsurpassed craftsmanship and intrinsic relationship to its surrounding environment. With expansive patios and high windows every room is bathed in natural light, creating a seamless transition from indoor living to outdoor experience. Sitting on over 10 acres, experience dramatic views, ultimate location and ideal privacy.

### 4 BR 7 BA 10+ ACRES

Perched atop a hillside overlooking Wilson Peak and San Sophia Ridge, enjoy peaceful quiet in a picturesque setting. The outdoors are pulled inside by giant sliding glass doors. Elegant stone floors lay beneath vaulted wood ceilings. Natural light and large patios make this home ideal for both entertaining and sharing a quiet evening basking in the silence of the mountains.