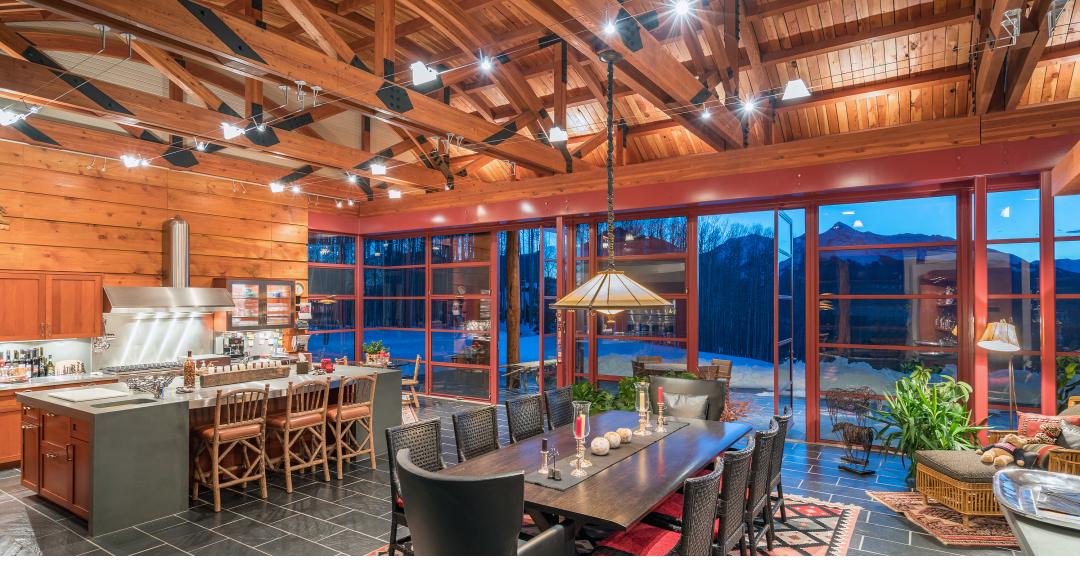

## **MODERN MASTERPIECE IN THE SAN JUANS**

Truly spectacular in every way, this masterpiece of contemporary design speaks volumes with its architectural brilliance, unsurpassed craftsmanship and intrinsic relationship to its surrounding environment. With expansive patios and high windows every room is bathed in natural light, creating a seamless transition from indoor living to outdoor experience. Sitting on over 10 acres, experience dramatic views, ultimate location and ideal privacy.

### 4 BR 7 BA 10+ ACRES

Perched atop a hillside overlooking Wilson Peak and San Sophia Ridge, enjoy peaceful quiet in a picturesque setting. The outdoors are pulled inside by giant sliding glass doors. Elegant stone floors lay beneath vaulted wood ceilings. Natural light and large patios make this home ideal for both entertaining and sharing a quiet evening basking in the silence of the mountains.