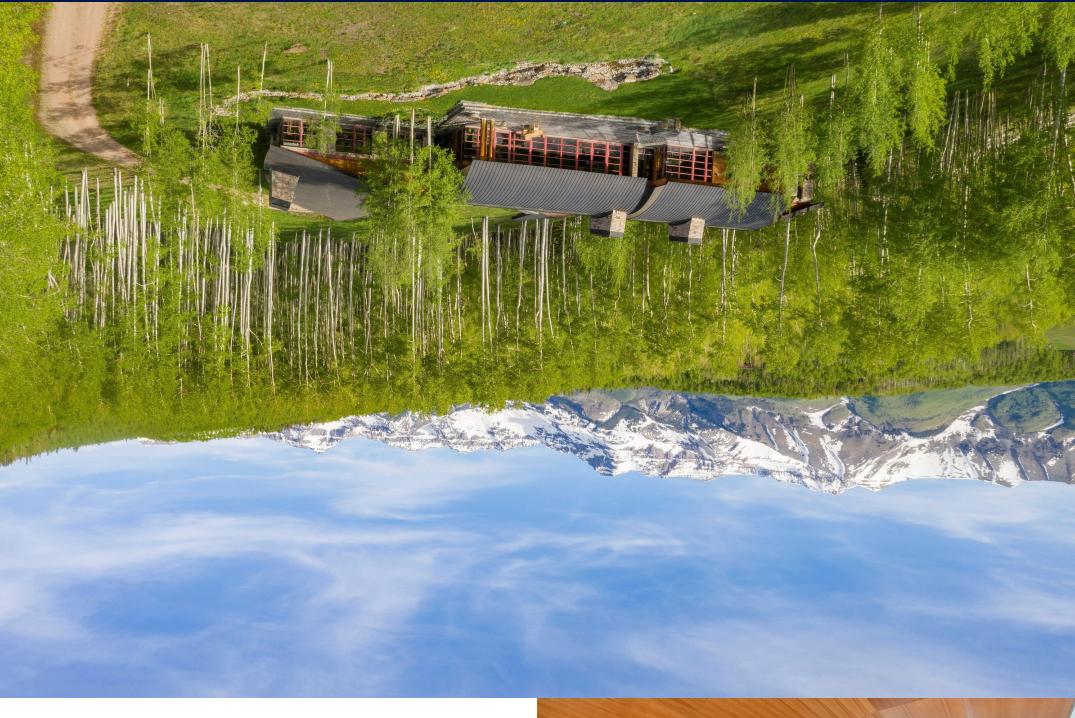

## **MODERN MASTERPIECE IN THE SAN JUANS**

Truly spectacular in every way, this masterpiece of contemporary design speaks volumes with its architectural brilliance, unsurpassed craftsmanship and intrinsic relationship to its surrounding environment. With expansive patios and high windows every room is bathed in natural light, creating a seamless transition from indoor living to outdoor experience. Sitting on over 10 acres, experience dramatic views, ultimate location and ideal privacy.

### 4 BR 7 BA 10+ ACRES

Perched atop a hillside overlooking Wilson Peak and San Sophia Ridge, enjoy peaceful quiet in a picturesque setting. The outdoors are pulled inside by giant sliding glass doors. Elegant stone floors lay beneath vaulted wood ceilings. Natural light and large patios make this home ideal for both entertaining and sharing a quiet evening basking in the silence of the mountains.