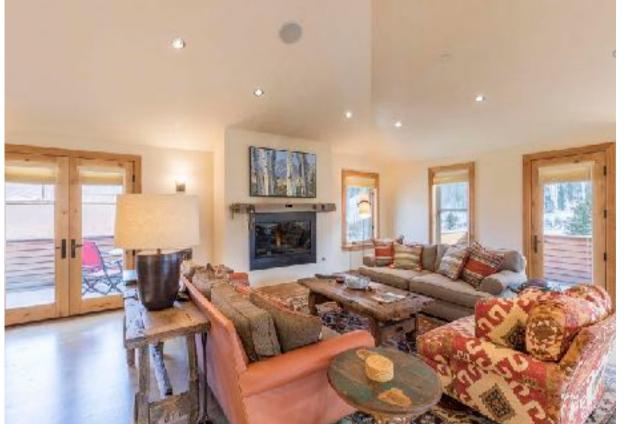

#### The Great Room

A cathedral ceiling extends the length of the great room creating spaces of depth, light and perspective. Flawless living between kitchen, dining, living and the main deck shape a space that breathes openness, grace and style. Host events on large countertops and among windows and dynamic views. Feel brilliantly elevated yet comfortably intimate in this warm and appealing space.

# Additional Living Spaces