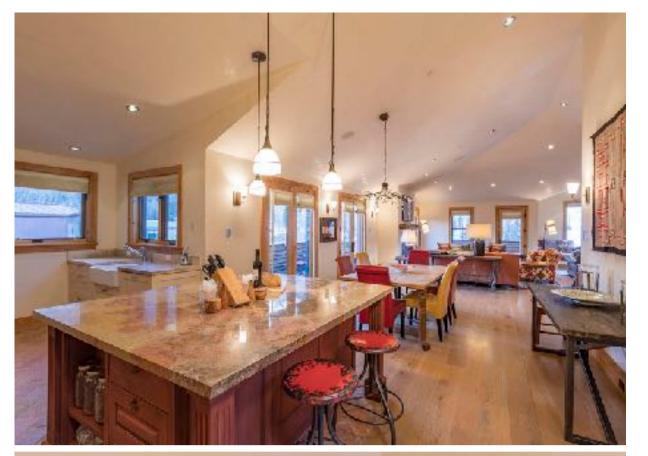

#### The Great Room

A cathedral ceiling extends the length of the great room creating spaces of depth, light and perspective. Flawless living between kitchen, dining, living and the main deck shape a space that breathes openness, grace and style. Host events on large countertops and among windows and dynamic views. Feel brilliantly elevated yet comfortably intimate in this warm and appealing space.

## Kitchen and Dining