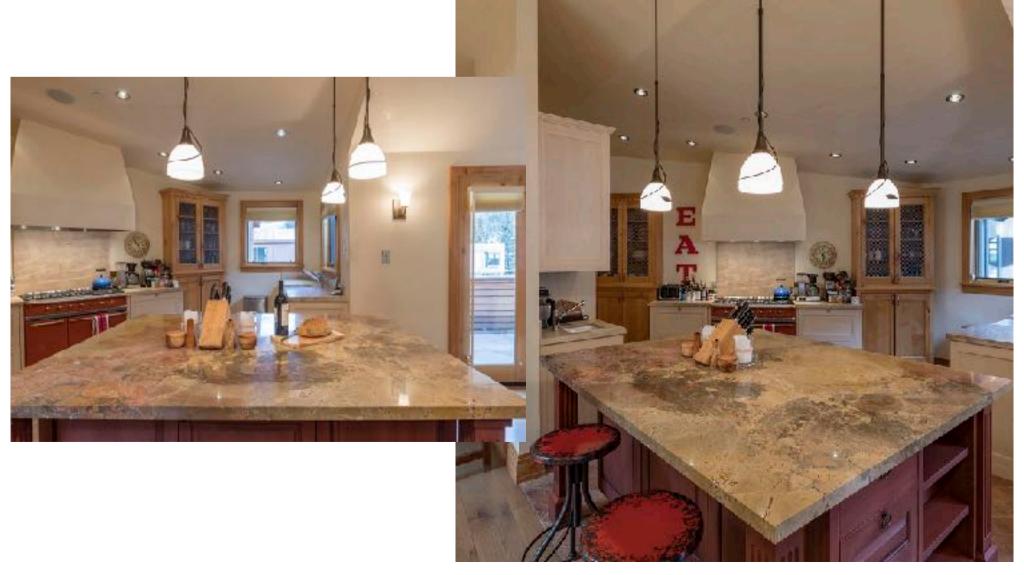

Telluride, yet quiet and private top level unit
- Easy access to skiing and gondola only a minute walk away
- Conveniently located just minutes walking to all town amenities including restaurants, festivals, shops, postoffice and markets
- Additional living spaces including a second living room and flex room
- Spacious two car garage
- Comes fully furnished











#### The Great Room

A cathedral ceiling extends the length of the great room creating spaces of depth, light and perspective. Flawless living between kitchen, dining, living and the main deck shape a space that breathes openness, grace and style. Host events on large countertops and among windows and dynamic views. Feel brilliantly elevated yet comfortably intimate in this warm and appealing space.

## Kitchen and Dining





### The Master Suite



### Guest Rooms





## Bathrooms





# Additional Living Spaces





# Outdoor Living









#### 240 E PACIFIC AVENUE 3

Telluride, CO

- MODERN & ELEGANT CONDO IN CENTRAL TELLURIDE
- 4 BEDS/4 BATHS
- DAZZLING VIEWS FROM ABUNDANT WINDOWS AND DECKS
- STEPS FROM MAIN ST., TOWN PARK AND GONDOLA