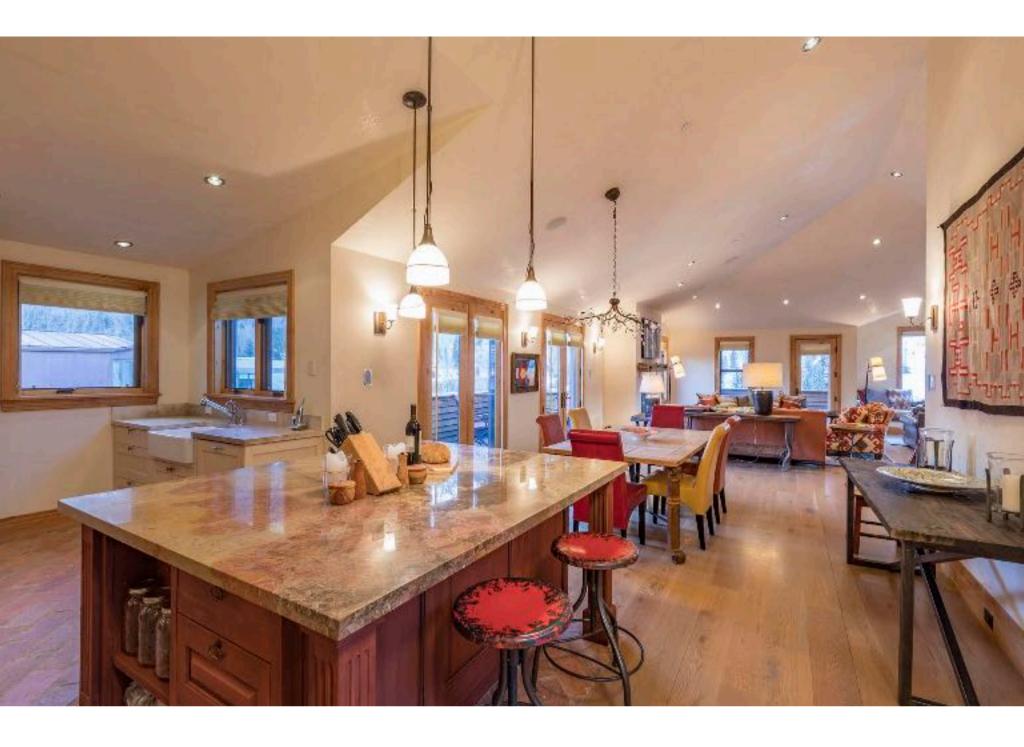

#### The Great Room

A cathedral ceiling extends the length of the great room creating spaces of depth, light and perspective. Flawless living between kitchen, dining, living and the main deck shape a space that breathes openness, grace and style. Host events on large countertops and among windows and dynamic views. Feel brilliantly elevated yet comfortably intimate in this warm and appealing space.

## Kitchen and Dining