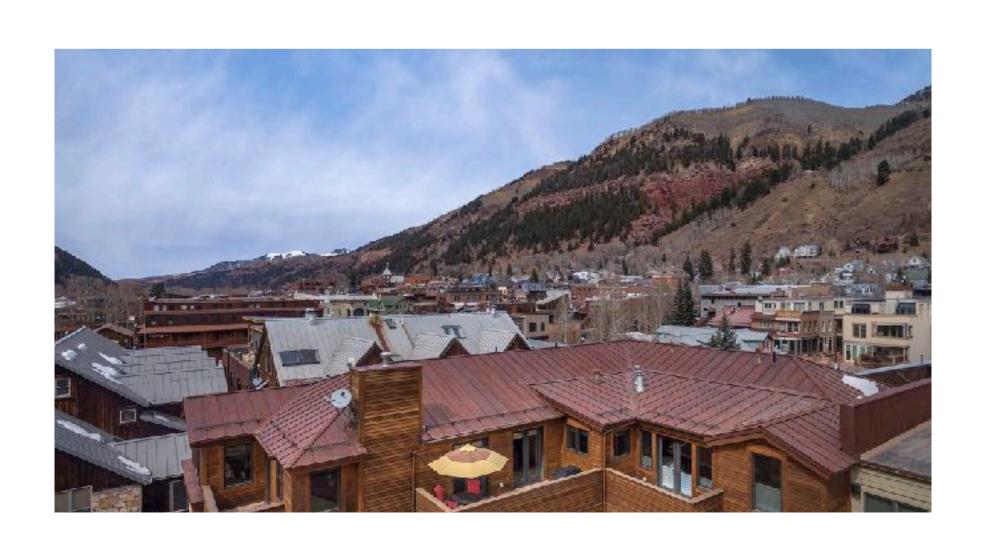

ENUE 3

TELLURIDE, CO

#### 240 East Pacific Avenue

Telluride, CO



This single level family condominium has it all. Enjoy the vaulted ceilings, abundant natural light, iconic views, modern design, fantastic layout and numerous decks — all from a premium location in downtown Telluride. Walk to restaurants, festivals, activities, markets and hikes from the privacy of your own home. Just down the road from the ski slopes, Gondola, Town Park and Main Street, this is truly a gem of beauty, style and convenience.

# Property Details

- List Price \$4,250,000
- Address 240 East Pacific
  Avenue #3, Telluride, CO
- Beds 4
- Baths 4
- Square Footage 2,914

- Views Ajax Peak, Ski area,
  Town, wetlands, open
  space, park
- Year Built 2003
- Taxes \$8,717 per year
- Single level unit, top floor



# Property Features

- Stunning single level home in the heart of Telluride
- Contemporary design with open spaces, vaulted ceilings and high end fixtures
- Ample natural light with generous windows and large glass doors creating seamless indoor to outdoor living
- Dramatic and awe inspiring views of Telluride's iconic natural features — Ajax Peak, the Ski Resort, Town, Open Space, wetlands, and park
- Large outdoor decks off of great room and bedrooms, each with spectacular views
- Ideal entertaining spaces with extensive great room reaching from polished modern kitchen and dining room on one end, to warm seating area and fireplace on the other
- Ultimate location in downtown Telluride, yet quiet and private top level unit
- Easy access to skiing and gondola only a minute walk away
- Co