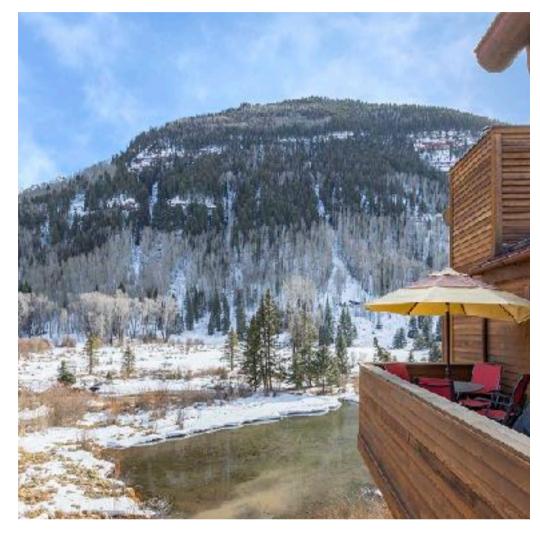

o outdoor living
- Dramatic and awe inspiring views of Telluride's iconic natural features — Ajax Peak, the Ski Resort, Town, Open Space, wetlands, and park
- Large outdoor decks off of great room and bedrooms, each with spectacular views
- Ideal entertaining spaces with extensive great room reaching from polished modern kitchen and dining room on one end, to warm seating area and fireplace on the other
- Ultimate location in downtown Telluride, yet quiet and private top level unit
- Easy access to skiing and gondola only a minute walk away
- Conveniently located just minutes walking to all town amenities including restaurants, festivals, shops, postoffice and markets
- Additional living spaces including a second living room and flex room
- Spacious two car garage
- Comes fully furnished











#### The Great Room

A cathedral ceiling extends the length of the great room creating spaces of depth, light and perspective. Flawless living between kitchen, dining, living and the main deck shape a space that breathes openness, grace and style. Host events on large countertops and among windows and dynamic views. Feel brilliantly elevated yet comfortably intimate in this warm and appealing space.

## Kitchen and Dining





### The Master Suite



### Guest Rooms





## Bathrooms





# Additional Living Spaces





# Outdoor Living









#### 240 E PACIFIC AVENUE 3

Telluride, CO

- MODERN & ELEGANT CONDO IN CENTRAL TELLURIDE
- 4 BEDS/4 BATHS
- DAZZLING VIEWS FROM ABUNDANT WINDOWS AND DECKS
- STEPS FROM MAIN ST., TOWN PARK AND GONDOLA