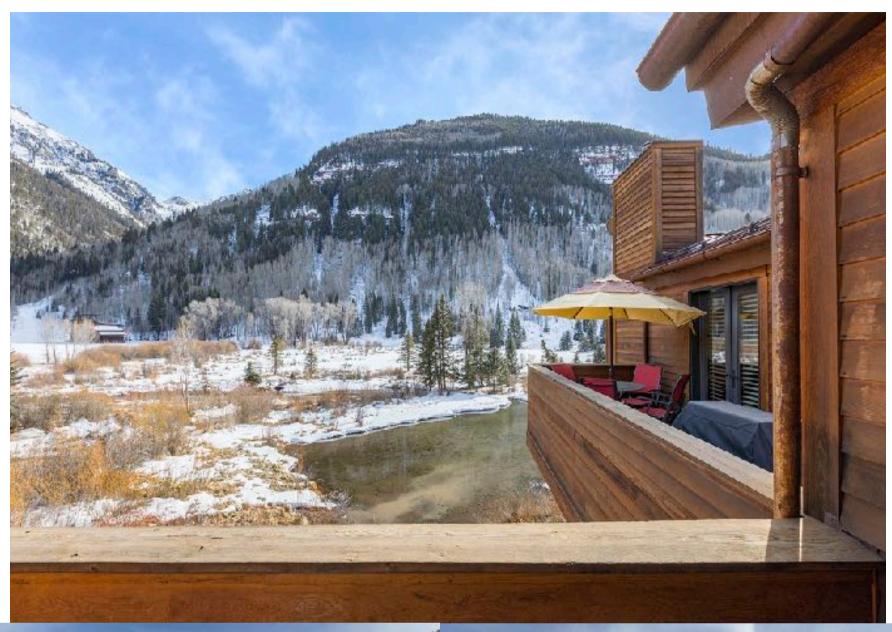

niently located just minutes walking to all town amenities including restaurants, festivals, shops, postoffice and markets
- Additional living spaces including a second living room and flex room
- Spacious two car garage
- Comes fully furnished











#### The Great Room

A cathedral ceiling extends the length of the great room creating spaces of depth, light and perspective. Flawless living between kitchen, dining, living and the main deck shape a space that breathes openness, grace and style. Host events on large countertops and among windows and dynamic views. Feel brilliantly elevated yet comfortably intimate in this warm and appealing space.

## Kitchen and Dining





### The Master Suite



### Guest Rooms





## Bathrooms





# Additional Living Spaces





# Outdoor Living









#### 240 E PACIFIC AVENUE 3

Telluride, CO

- MODERN & ELEGANT CONDO IN CENTRAL TELLURIDE
- 4 BEDS/4 BATHS
- DAZZLING VIEWS FROM ABUNDANT WINDOWS AND DECKS
- STEPS FROM MAIN ST., TOWN PARK AND GONDOLA