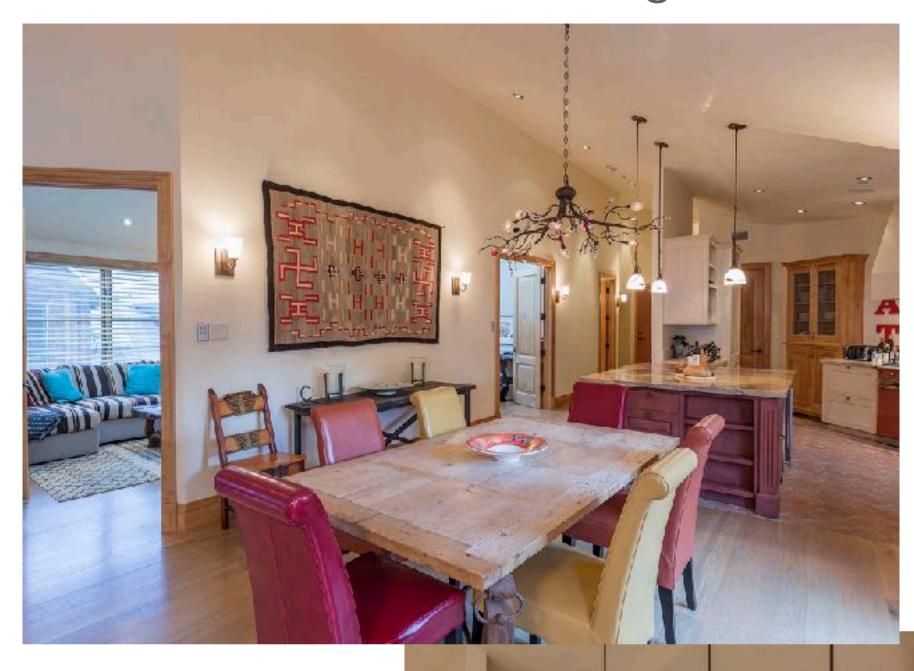

#### The Great Room

A cathedral ceiling extends the length of the great room creating spaces of depth, light and perspective. Flawless living between kitchen, dining, living and the main deck shape a space that breathes openness, grace and style. Host events on large countertops and among windows and dynamic views. Feel brilliantly elevated yet comfortably intimate in this warm and appealing space.

## Kitchen and Dining