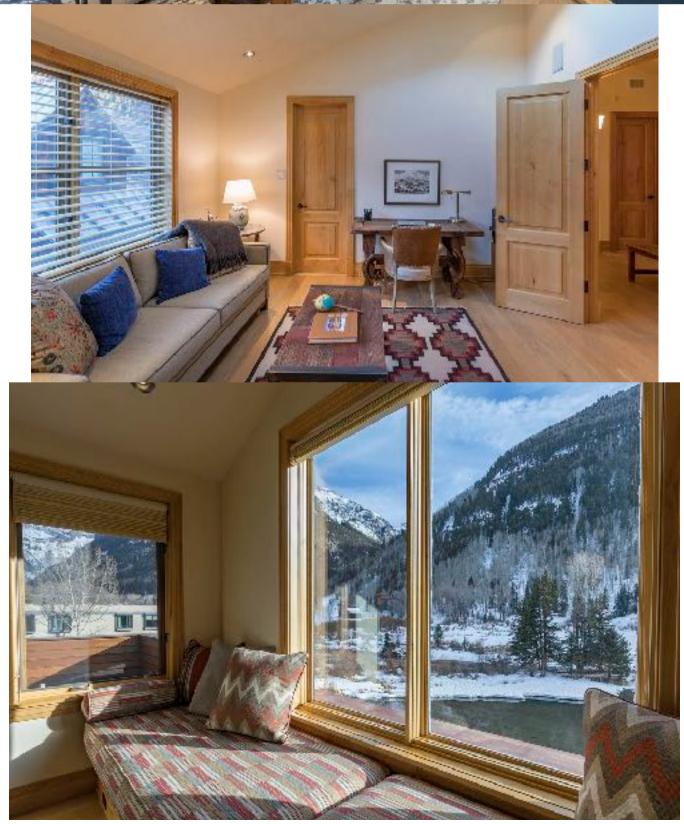

te walk away
- Conveniently located just minutes walking to all town amenities including restaurants, festivals, shops, postoffice and markets
- Additional living spaces including a second living room and flex room
- Spacious two car garage
- Comes fully furnished











#### The Great Room

A cathedral ceiling extends the length of the great room creating spaces of depth, light and perspective. Flawless living between kitchen, dining, living and the main deck shape a space that breathes openness, grace and style. Host events on large countertops and among windows and dynamic views. Feel brilliantly elevated yet comfortably intimate in this warm and appealing space.

## Kitchen and Dining





### The Master Suite



### Guest Rooms





## Bathrooms





# Additional Living Spaces





# Outdoor Living









#### 240 E PACIFIC AVENUE 3

Telluride, CO

- MODERN & ELEGANT CONDO IN CENTRAL TELLURIDE
- 4 BEDS/4 BATHS
- DAZZLING VIEWS FROM ABUNDANT WINDOWS AND DECKS
- STEPS FROM MAIN ST., TOWN PARK AND GONDOLA