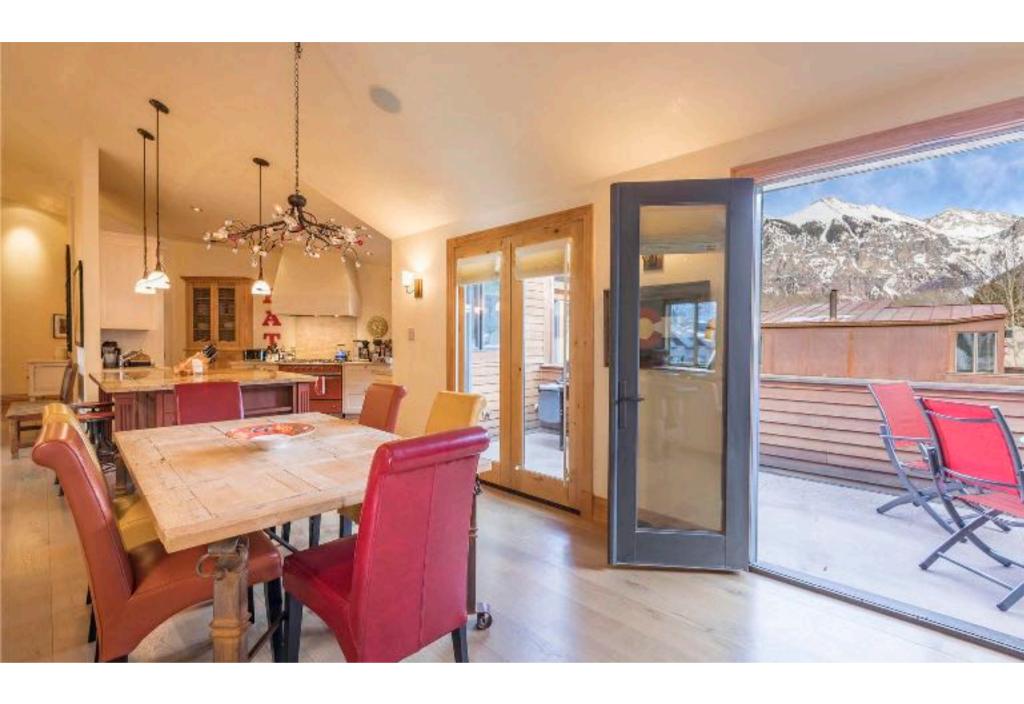

#### The Great Room

A cathedral ceiling extends the length of the great room creating spaces of depth, light and perspective. Flawless living between kitchen, dining, living and the main deck shape a space that breathes openness, grace and style. Host events on large countertops and among windows and dynamic views. Feel brilliantly elevated yet comfortably intimate in this warm and appealing space.

## Kitchen and Dining