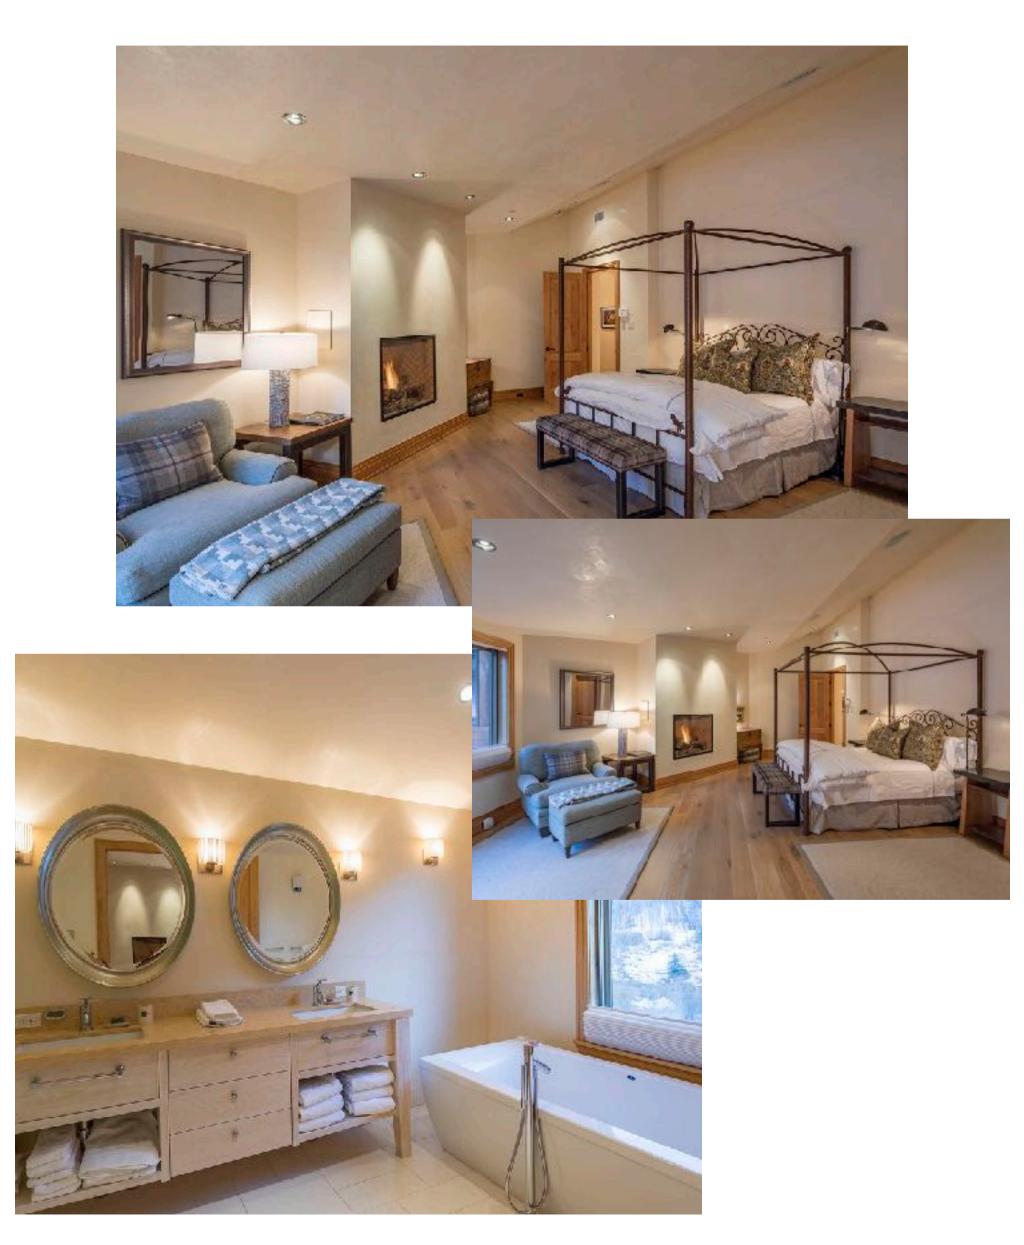

private top level unit
- Easy access to skiing and gondola only a minute walk away
- Conveniently located just minutes walking to all town amenities including restaurants, festivals, shops, postoffice and markets
- Additional living spaces including a second living room and flex room
- Spacious two car garage
- Comes fully furnished











#### The Great Room

A cathedral ceiling extends the length of the great room creating spaces of depth, light and perspective. Flawless living between kitchen, dining, living and the main deck shape a space that breathes openness, grace and style. Host events on large countertops and among windows and dynamic views. Feel brilliantly elevated yet comfortably intimate in this warm and appealing space.

## Kitchen and Dining





### The Master Suite



### Guest Rooms





## Bathrooms





# Additional Living Spaces





# Outdoor Living









#### 240 E PACIFIC AVENUE 3

Telluride, CO

- MODERN & ELEGANT CONDO IN CENTRAL TELLURIDE
- 4 BEDS/4 BATHS
- DAZZLING VIEWS FROM ABUNDANT WINDOWS AND DECKS
- STEPS FROM MAIN ST., TOWN PARK AND GONDOLA