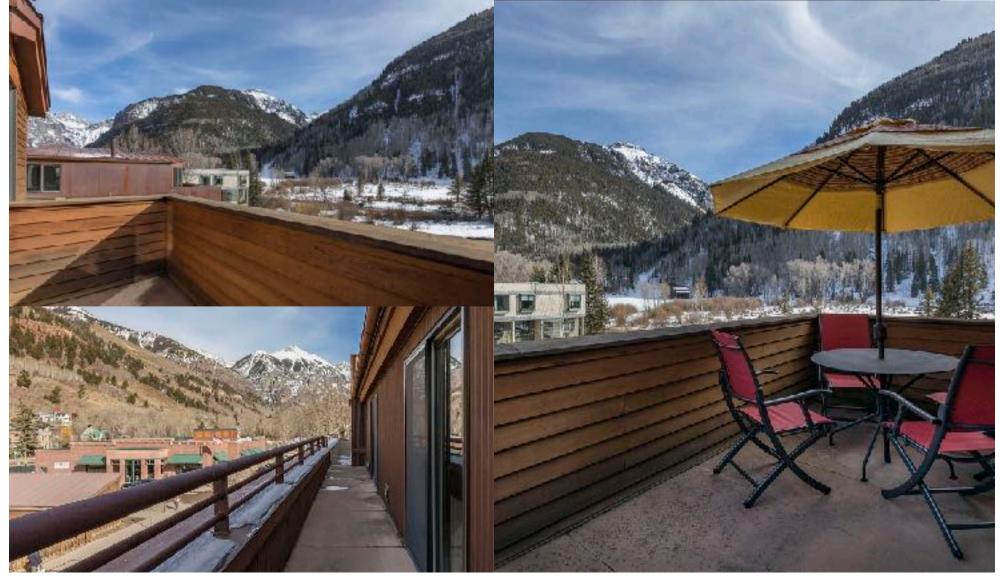

ently located just minutes walking to all town amenities including restaurants, festivals, shops, postoffice and markets
- Additional living spaces including a second living room and flex room
- Spacious two car garage
- Comes fully furnished











#### The Great Room

A cathedral ceiling extends the length of the great room creating spaces of depth, light and perspective. Flawless living between kitchen, dining, living and the main deck shape a space that breathes openness, grace and style. Host events on large countertops and among windows and dynamic views. Feel brilliantly elevated yet comfortably intimate in this warm and appealing space.

## Kitchen and Dining





### The Master Suite



### Guest Rooms





## Bathrooms





# Additional Living Spaces





# Outdoor Living









#### 240 E PACIFIC AVENUE 3

Telluride, CO

- MODERN & ELEGANT CONDO IN CENTRAL TELLURIDE
- 4 BEDS/4 BATHS
- DAZZLING VIEWS FROM ABUNDANT WINDOWS AND DECKS
- STEPS FROM MAIN ST., TOWN PARK AND GONDOLA