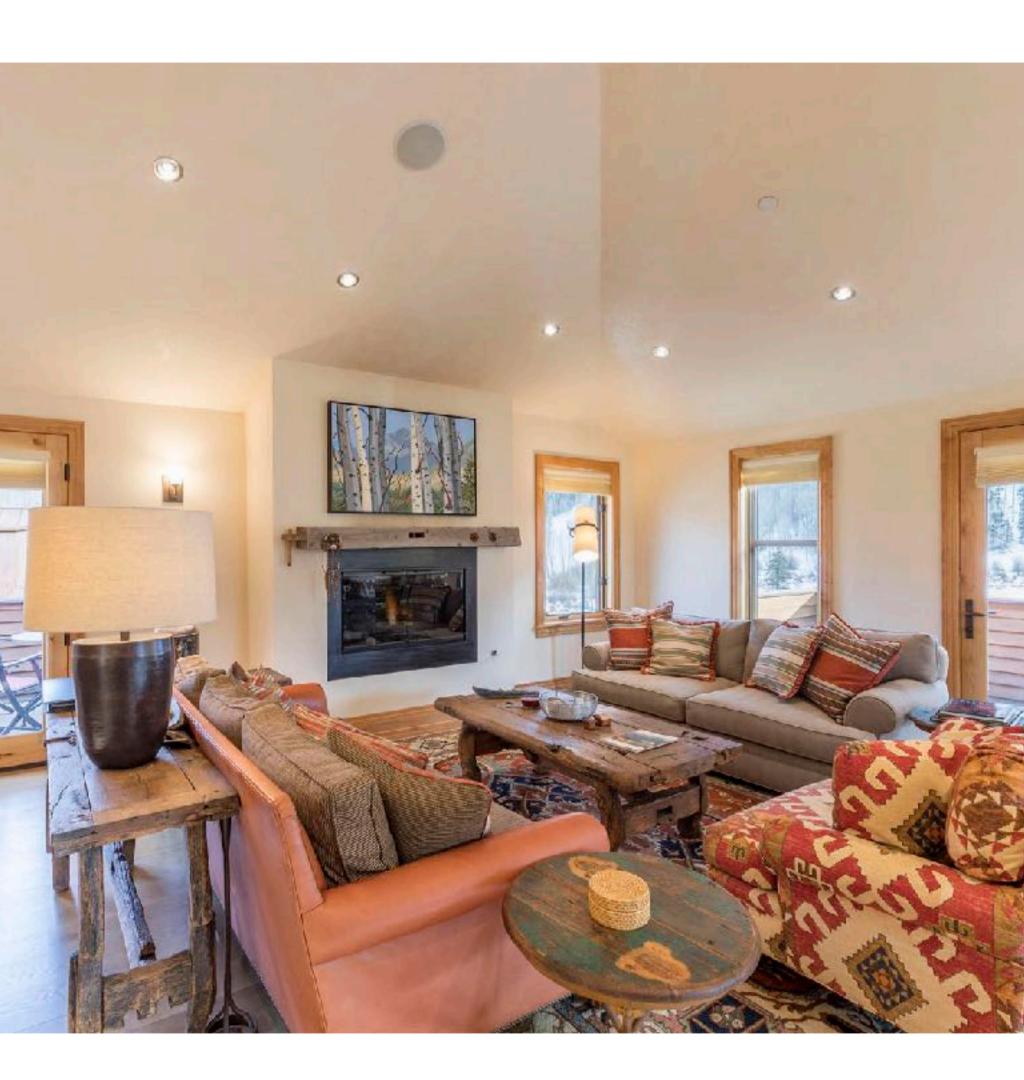

#### The Great Room

A cathedral ceiling extends the length of the great room creating spaces of depth, light and perspective. Flawless living between kitchen, dining, living and the main deck shape a space that breathes openness, grace and style. Host events on large countertops and among windows and dynamic views. Feel brilliantly elevated yet comfortably intimate in this warm and appealing space.