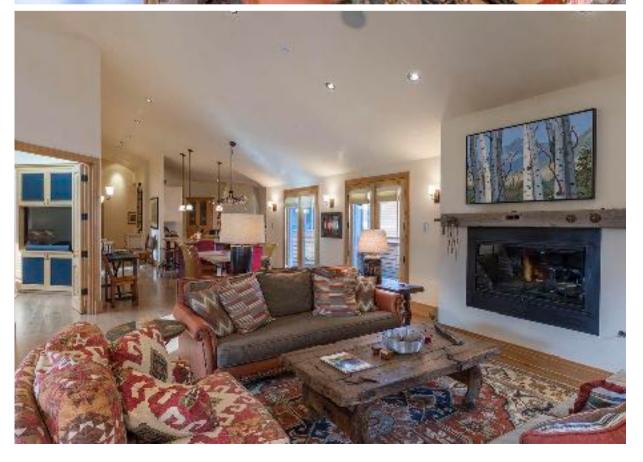

#### The Great Room

A cathedral ceiling extends the length of the great room creating spaces of depth, light and perspective. Flawless living between kitchen, dining, living and the main deck shape a space that breathes openness, grace and style. Host events on large countertops and among windows and dynamic views. Feel brilliantly elevated yet comfortably intimate in this warm and appealing space.

# Additional Living Spaces